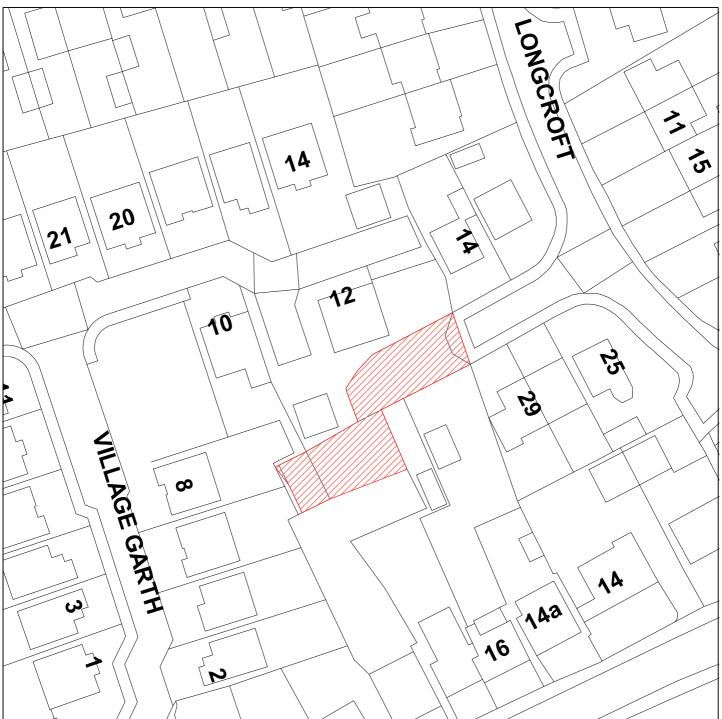

## Land to rear of 18 The Village, Wigginton

## 10/01103/FUL

Scale: 1:625

Reproduced from the Ordnance Survey map with the permission of the Controller of Her Majesty's Stationery Office © Crown Copyright 2000.

Unauthorised reproduction infringes Crown Copyright and may lead to prosecution or civil proceedings.

| Organisation | City of York Council               |
|--------------|------------------------------------|
| Department   | Planning & Sustainable Development |
| Comments     | Application site                   |
| Date         | 30 July 2010                       |
| SLA Number   | Not set                            |